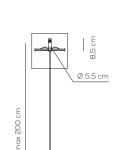

## SP SPIL M I (RECESSED) Product code composition

kg 1.4 m<sup>3</sup> 0.05

SPILLRAY / DRIVER NOT INCLUDED

Source

G4L

G41xMax1,5W12Vpc LED **included** 

CE With dedicated IP20 LED

foro - hole Ø 4 cm / profondità min - min depth 10 cm