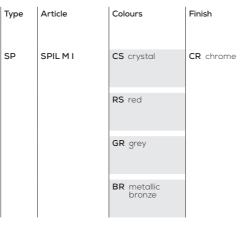

example composition code SP SPILMI BR CR G4L

For optional accessories/drivers or dimming technology please refer to our pricelist, website or contact our representatives

Available colors

CS Crystal

RS Red

GR Grev

Metallic bronze

CUSTOMER

NOTES

SPSPILMI \_ \_ CR\_\_\_

Luminous flux (Im) and efficacy (Im/W) for all built-in LED luminaires is estimated based on nominal ratings of the LED sources. Technical data could be subject to alteration without notice. Axo Light does not provide legal guarantee for the accuracy of this data sheet.